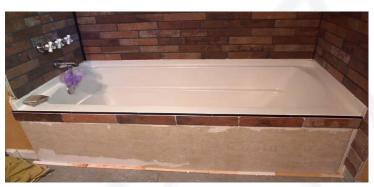

Step 2

Put the bathtub on the bricks after completing the balancing and insulation work and connecting the drain

Step 3

Apply the transparent Antibacterial silicone on all sides of that bathtub for final installation work