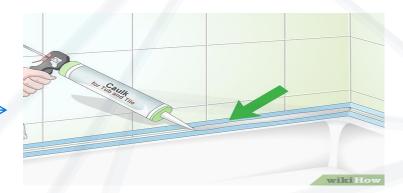

Step 2

Put the bathtub on the bricks after completing the balancing and insulation work and connecting the drain

Step 3

Apply the transparent Antibacterial silicone on all sides of that bathtub for final installation work

Step 4

Make sure to brush the excess silicone over all of the spaces and hold it for 6 hours to ensure no water seepage occurs