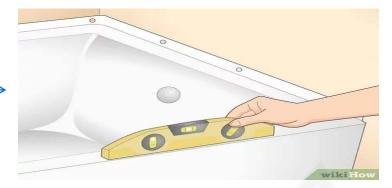

## **Installation Mechanism**

The method of installation different according to the status of the consultant, but the method of installation in Generally is

Step 1

Put the torpedo water level in a straight manner to ensure the installation process and the absence of inclinations