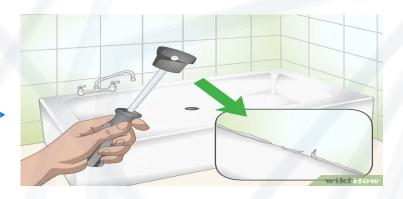

Step 4

Make sure to brush the excess silicone over all of the spaces and hold it for 6 hours to ensure no water seepage occurs